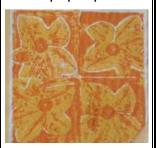

### Key questions:

Who was William Morris and what do I observe about his work?

How can I use William Morris' work to inspire my own design?

Can I create a simple press print tile to create a repeating pattern in the style of William Morris?

I will know how to... Create a foam print tile and use this repeatedly to create a wall paper print.

Technique: Printing (Minor Unit)

Artist: William Morris- British Textile Designer (1834 - 1896)

#### Focus element:

Create repeating patterns using a printing tile to make a wallpaper print.

**Key vocabulary:** block, press printing, shapes, repeating pattern

| I already know how to use a range of tools | I already know how to block print with shapes |  |
|--------------------------------------------|-----------------------------------------------|--|
| to draw and make marks. (Y1)               | (2d shapes).                                  |  |
|                                            | ·                                             |  |
|                                            |                                               |  |