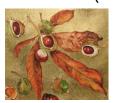

## Technique: Drawing (Major unit)

I will know how to... Experiment with tones using pencils, charcoal, graphite and watercolour pencils.

Artist: Jack Morris- Illustrator (1961-)

Hartington Residential (Oct 2022). Learners will explore shape, texture, colour and detail, recording these observations through a range of mark making exercises, using the diverse collection of plants in the Chatsworth garden.

Who is Jackie Morris and what do I observe about her work?

Can I use Jackie Morris' artwork to inspire my own piece?

**Key vocabulary:** charcoal, graphite, tone, shading, smudging