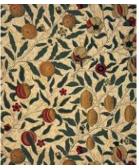

### Key questions:

Who was William Morris and what do I observe about his work?

How can I use William Morris' work to inspire my own design?

Can I create a simple press print tile to create a repeating pattern in the style of William Morris?

I will know how to... Create a foam print tile and use this repeatedly to create a wall paper print.

Technique: Printing (Minor Unit)

Artist: William Morris- British Textile Designer (1834 - 1896)

#### Focus element:

Create repeating patterns using a printing tile to make a wallpaper print.

**Key vocabulary:** block, press printing, shapes, repeating pattern

| I already know how to use a range of tools | I already know how to block print with shapes |  |
|--------------------------------------------|-----------------------------------------------|--|
| to draw and make marks. (Y1)               | (2d shapes).                                  |  |
|                                            | ·                                             |  |
|                                            |                                               |  |