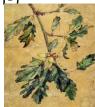

## Technique: Drawing (Major unit)

I will know how to... Experiment with tones using pencils, charcoal, graphite and watercolour pencils.

Artist: Jack Morris- Illustrator (1961-)

Hartington Residential (Oct 2022). Learners will explore shape, texture, colour and detail, recording these observations through a range of mark making exercises, using the diverse collection of plants in the Chatsworth garden.

Who is Jackie Morris and what do I observe about her work?

Can I use Jackie Morris' artwork to inspire my own piece?

**Key vocabulary:** charcoal, graphite, tone, shading, smudging