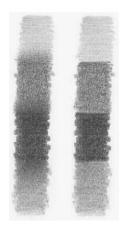

### Key questions:

What different marks and patterns can I make using charcoal, graphite, different pencils (including watercolour pencils)?

How can I use drawing tools to make light and dark tones?

How can I use dots and lines of varying thickness to show texture?

# $\ \ \, \text{Focus element:} \\$

Light and dark tones