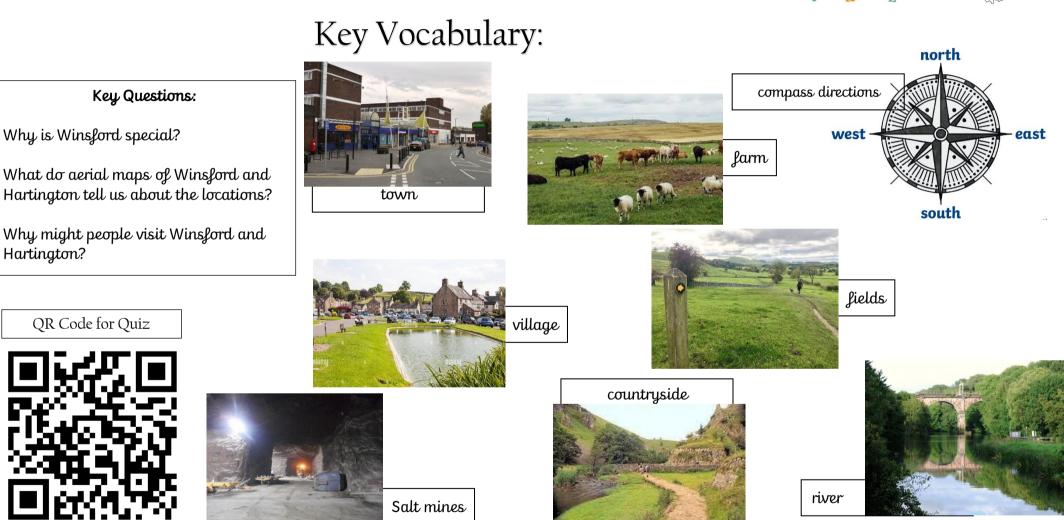

Why is Winsford special?

QR Code for Quiz

Hartington?

## Words I know...

house, shops, post box, fields, aerial, map, key

## This term, I will know how to...

Use aerial photographs and plan perspectives to recognise local landmarks and local human and physical features. Use simple compass directions (north, south, east and west).

Use locational and directional language (near and far, left and right).